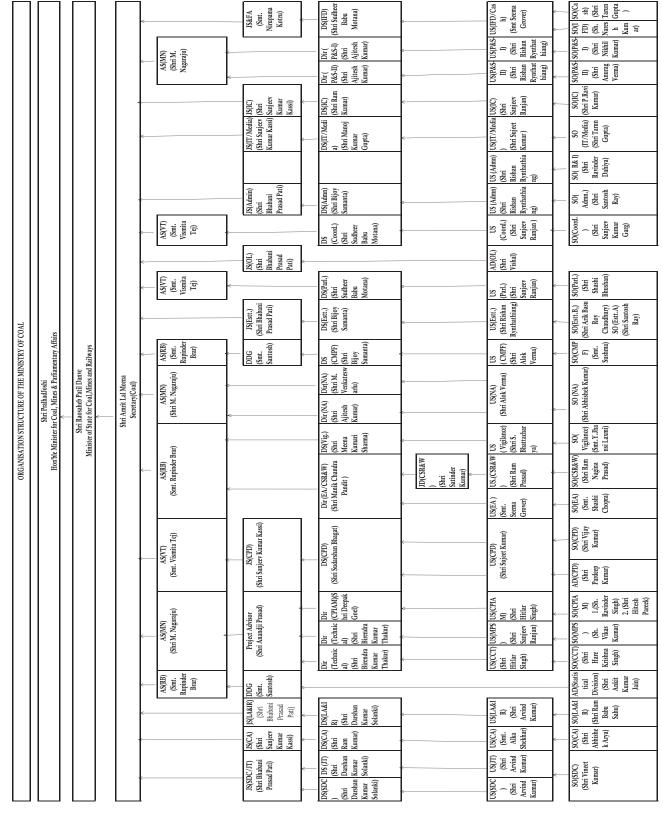

r>30th September, 2023    | 16                                                            | 28                                                           | 406                                | 317                                        | 10                                       | 51                                                  | 72                                      |
| 1st October to 31st<br>December, 2023       | 72                                                            | 10                                                           | 145                                | 79                                         | 3                                        | 71                                                  | 74                                      |

## **ORGANISATION CHART**