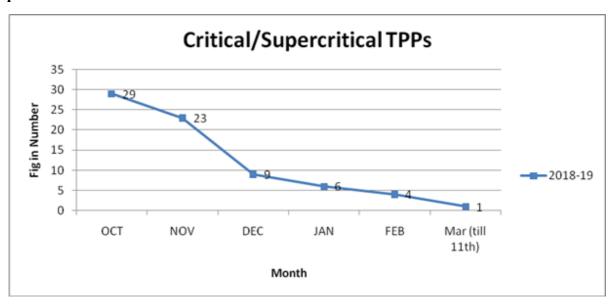

ive mines has already been achieved by Feb-2019.

Coal production target of other mines was fixed at 15.00 MT for 2018-19. The coal production by these mines during April-February 2018-19 was 8.40 MT as compared to 7.94 MT during corresponding period of previous year with a growth rate of 5.8% on y-o-y basis.

#### Coal Production from CIL: Month wise



Coal Production from CIL: April-February



#### **Coal Offtake from CIL:**



# Coal Offtake from CIL: April-February



## **Coal Supply to Power Sector from CIL:**



## Coal Supply to Power Sector from CIL: April-February



**Total Rake Loading from CIL: Month wise** 



## Total Rake Loading from CIL: April-February



#### **Stock at TPPs:**



#### Stock a' TPPs:



# Stock at TPPs in days:



## **Critical/ Supercritical TPPs:**



**Vendib!** - Stock at CIL:



## SVS/MKV/AP

(Release ID: 1568822) Visitor Counter: 78

Read this release in: Hindi