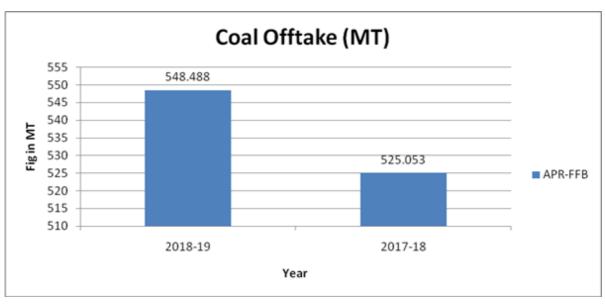

.0% on y-o-y basis.

Coal production target of Captive Mines was fixed at 40.00 MT for 2018-19. The coal production during April-February 2018-19 was 44.41 MT as compared to 33.76 MT during corresponding period of previous year with a growth rate of 31.6% on y-o-y basis. Thus, the coal production target (40.00 MT) by captive mines has already been achieved by Feb-2019.

Coal production target of other mines was fixed at 15.00 MT for 2018-19. The coal production by these mines during April-February 2018-19 was 8.40 MT as compared to 7.94 MT during corresponding period of previous year with a growth rate of 5.8% on y-o-y basis.

#### Coal Production from CIL: Month wise



Coal Production from CIL: April-February



#### **Coal Offtake from CIL:**



# Coal Offtake from CIL: April-February



## **Coal Supply to Power Sector from CIL:**



## Coal Supply to Power Sector from CIL: April-February



**Total Rake Loading from CIL: Month wise** 



## Total Rake Loading from CIL: April-February



#### **Stock at TPPs:**



#### Stock a' TPPs:



# Stock at TPPs in days:



## **Critical/ Supercritical TPPs:**



**Vendib!** - Stock at CIL:



## SVS/MKV/AP

(Release ID: 1568822) Visitor Counter: 78

Read this release in: Hindi