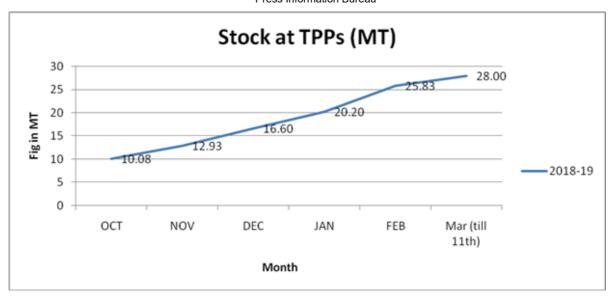

on y-o-y basis. Thus, the coal production target (40.00 MT) by captive mines has already been achieved by Feb-2019.

Coal production target of other mines was fixed at 15.00 MT for 2018-19. The coal production by these mines during April-February 2018-19 was 8.40 MT as compared to 7.94 MT during corresponding period of previous year with a growth rate of 5.8% on y-o-y basis.

#### Coal Production from CIL: Month wise



Coal Production from CIL: April-February



#### **Coal Offtake from CIL:**



# Coal Offtake from CIL: April-February



## **Coal Supply to Power Sector from CIL:**



## Coal Supply to Power Sector from CIL: April-February



**Total Rake Loading from CIL: Month wise** 



## Total Rake Loading from CIL: April-February



#### **Stock at TPPs:**



#### Stock a' TPPs:



# Stock at TPPs in days:



## **Critical/ Supercritical TPPs:**



**Vendib!** - Stock at CIL:



## SVS/MKV/AP

(Release ID: 1568822) Visitor Counter: 78

Read this release in: Hindi