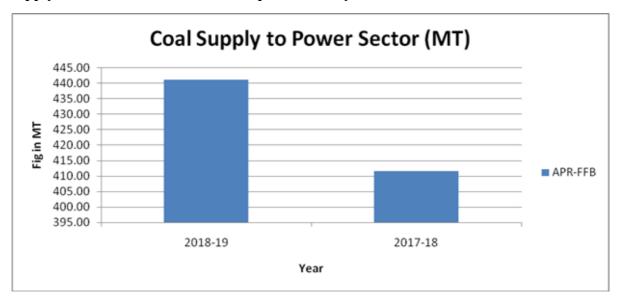

## **Coal Supply to Power Sector from CIL:**

## Coal Supply to Power Sector from CIL: April-February

**Total Rake Loading from CIL: Month wise** 