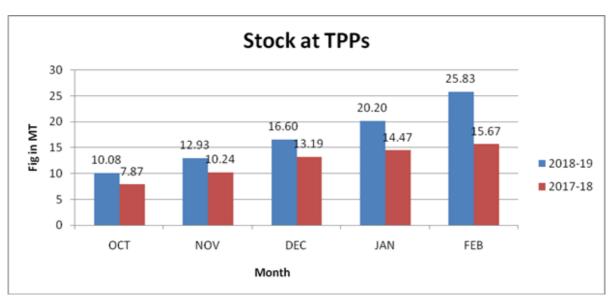

a growth rate of 31.6% on y-o-y basis. Thus, the coal production target (40.00 MT) by captive mines has already been achieved by Feb-2019.

Coal production target of other mines was fixed at 15.00 MT for 2018-19. The coal production by these mines during April-February 2018-19 was 8.40 MT as compared to 7.94 MT during corresponding period of previous year with a growth rate of 5.8% on y-o-y basis.

#### Coal Production from CIL: Month wise



Coal Production from CIL: April-February



#### **Coal Offtake from CIL:**



# Coal Offtake from CIL: April-February



## **Coal Supply to Power Sector from CIL:**



## Coal Supply to Power Sector from CIL: April-February



**Total Rake Loading from CIL: Month wise** 



## Total Rake Loading from CIL: April-February



#### **Stock at TPPs:**



#### Stock a' TPPs:



# Stock at TPPs in days:



## **Critical/ Supercritical TPPs:**



**Vendib!** - Stock at CIL:



## SVS/MKV/AP

(Release ID: 1568822) Visitor Counter: 78

Read this release in: Hindi