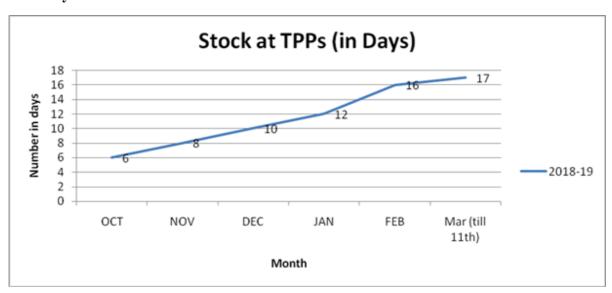

oal production target (40.00 MT) by captive mines has already been achieved by Feb-2019.

Coal production target of other mines was fixed at 15.00 MT for 2018-19. The coal production by these mines during April-February 2018-19 was 8.40 MT as compared to 7.94 MT during corresponding period of previous year with a growth rate of 5.8% on y-o-y basis.

#### Coal Production from CIL: Month wise



Coal Production from CIL: April-February



#### **Coal Offtake from CIL:**



# Coal Offtake from CIL: April-February



## **Coal Supply to Power Sector from CIL:**



## Coal Supply to Power Sector from CIL: April-February



**Total Rake Loading from CIL: Month wise** 



## Total Rake Loading from CIL: April-February



#### **Stock at TPPs:**



#### Stock a' TPPs:



# Stock at TPPs in days:



## **Critical/ Supercritical TPPs:**



**Vendib!** - Stock at CIL:



## SVS/MKV/AP

(Release ID: 1568822) Visitor Counter: 78

Read this release in: Hindi