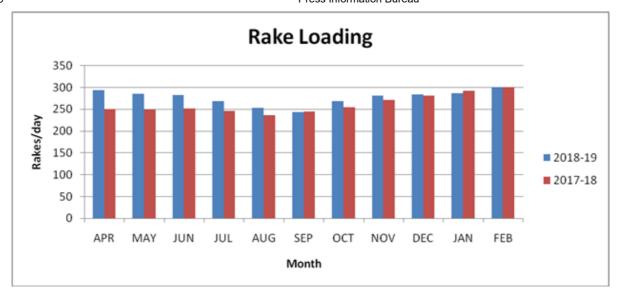

## Coal Supply to Power Sector from CIL: April-February

**Total Rake Loading from CIL: Month wise** 

## Total Rake Loading from CIL: April-February