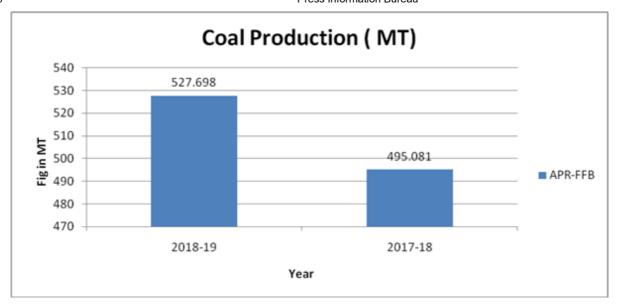

**Coal India Limited (CIL)** coal production target was fixed 610.00 MT for 2018-19. The coal production during April-February 2018-19 was 527.70 MT as compared to 495.08 MT during corresponding period of previous year with a growth rate of 6.6% on y-o-y basis.