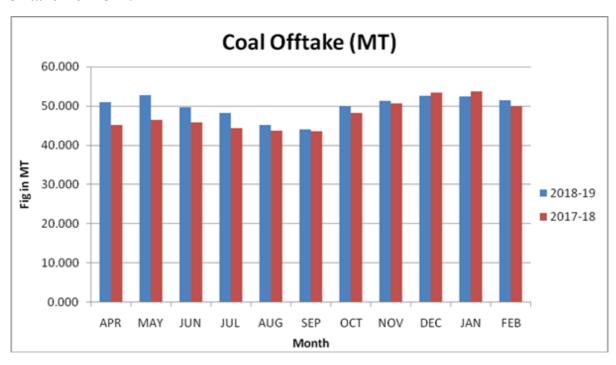

od of previous year with a growth rate of 6.0% on y-o-y basis.

Coal production target of Captive Mines was fixed at 40.00 MT for 2018-19. The coal production during April-February 2018-19 was 44.41 MT as compared to 33.76 MT during corresponding period of previous year with a growth rate of 31.6% on y-o-y basis. Thus, the coal production target (40.00 MT) by captive mines has already been achieved by Feb-2019.

Coal production target of other mines was fixed at 15.00 MT for 2018-19. The coal production by these mines during April-February 2018-19 was 8.40 MT as compared to 7.94 MT during corresponding period of previous year with a growth rate of 5.8% on y-o-y basis.

#### Coal Production from CIL: Month wise



Coal Production from CIL: April-February



#### **Coal Offtake from CIL:**



# Coal Offtake from CIL: April-February



## **Coal Supply to Power Sector from CIL:**



## Coal Supply to Power Sector from CIL: April-February



**Total Rake Loading from CIL: Month wise** 



## Total Rake Loading from CIL: April-February



#### **Stock at TPPs:**



#### Stock a' TPPs:



# Stock at TPPs in days:



## **Critical/ Supercritical TPPs:**



**Vendib!** - Stock at CIL:



## SVS/MKV/AP

(Release ID: 1568822) Visitor Counter: 78

Read this release in: Hindi