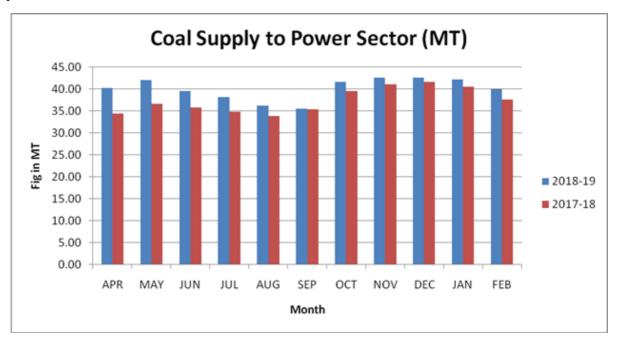

## **Coal Supply to Power Sector from CIL:**

## Coal Supply to Power Sector from CIL: April-February

**Total Rake Loading from CIL: Month wise** 