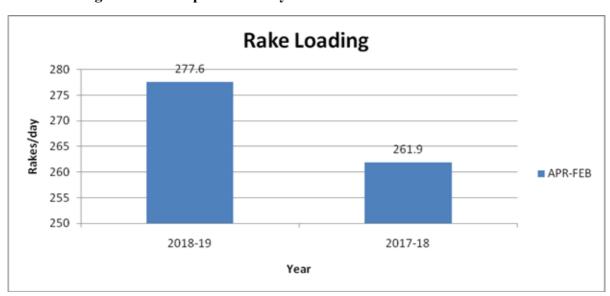

## Coal Supply to Power Sector from CIL: April-February

**Total Rake Loading from CIL: Month wise** 

## Total Rake Loading from CIL: April-February