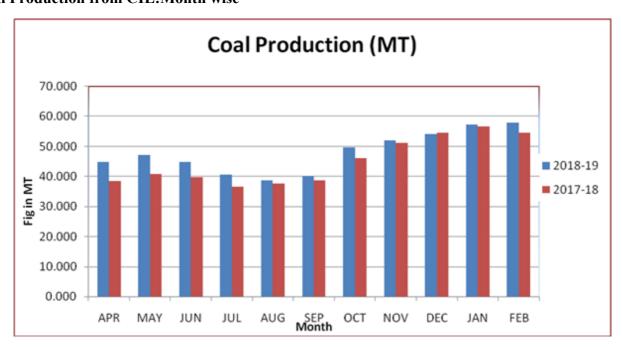

#### Coal Production from CIL: Month wise

Coal Production from CIL: April-February