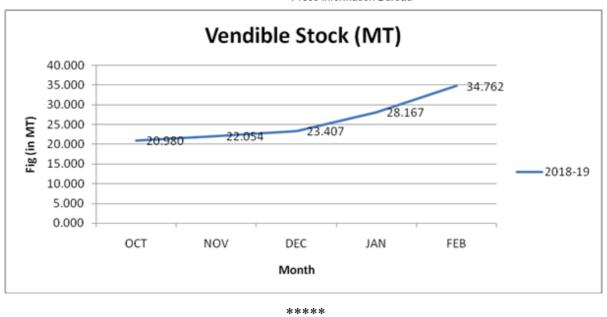

eved by Feb-2019.

Coal production target of other mines was fixed at 15.00 MT for 2018-19. The coal production by these mines during April-February 2018-19 was 8.40 MT as compared to 7.94 MT during corresponding period of previous year with a growth rate of 5.8% on y-o-y basis.

#### Coal Production from CIL: Month wise



Coal Production from CIL: April-February



#### **Coal Offtake from CIL:**



# Coal Offtake from CIL: April-February



## **Coal Supply to Power Sector from CIL:**



## Coal Supply to Power Sector from CIL: April-February



**Total Rake Loading from CIL: Month wise** 



## Total Rake Loading from CIL: April-February



#### **Stock at TPPs:**



#### Stock a' TPPs:



# Stock at TPPs in days:



## **Critical/ Supercritical TPPs:**



**Vendib!** - Stock at CIL:



## SVS/MKV/AP

(Release ID: 1568822) Visitor Counter: 78

Read this release in: Hindi