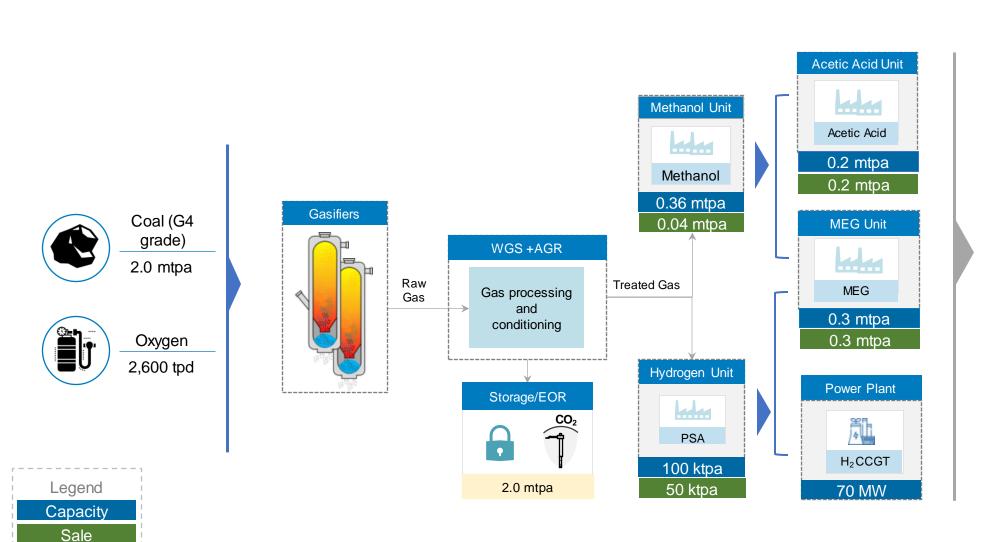

### A Potential Gasification Demonstration Plant based on a Multi-product Portfolio

<sup>\* 40-45</sup> MW power generated from gasifier steam

www.dastur.com www.dasturenergy.com Atanu Mukherjee Atanu.M@dastur.com